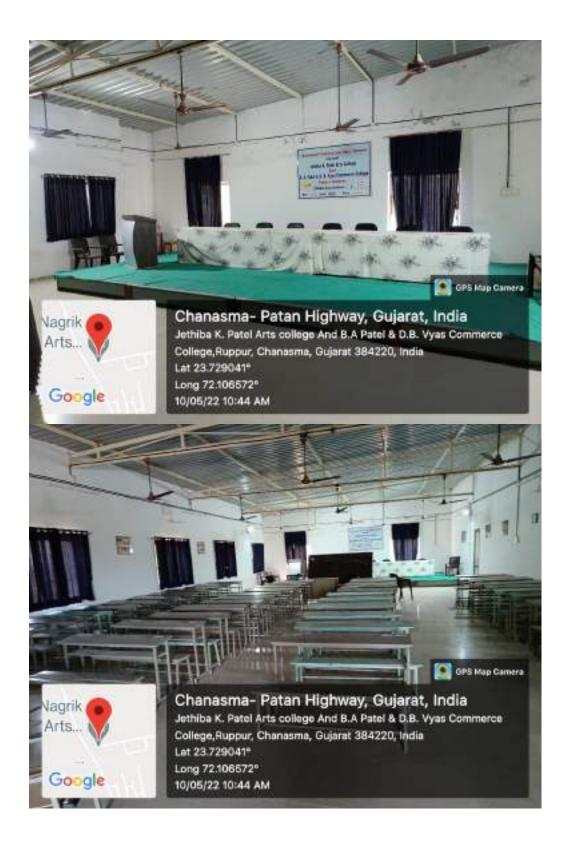

## 4.1.1: The Institution has adequate infrastructure and physical facilities for teaching- learning. viz., classrooms, laboratories, computing equipment etc.

- The Institution has a beautiful huge campus with ample infrastructure. It furnishes adequate infrastructural facilities to fulfill the requirements of the students. Our institute aims at creating an environment of excellence in education through technologically advanced pedagogical tools. It includes huge building in which Administrative office, Arts and Commerce Institution, Library, Computer Centers, Home Science Laboratory exist sufficiently.
- o The Institution is well equipped with the following teaching-learning facilities.
- o There is a well-equipped staff room and all the members of the staff have computer and internet facility. Some portion of the campus has Wi-Fi facility. The faculty members make use of this facility for updating their knowledge and in delivering the lecture.
- o The institution has a well-equipped seminar hall for various academic and cultural activities. It has more than 300 seating capacity and facilitated with LCD projectors, Inter-active board, LCD Screen, Digital podium, Audio System etc.
- o A Central Computer Laboratory with latest computers with LAN and internet facility, Interactive board etc., has been developed for both students as well as teachers.
- The Institution has fully computerized Central Library having an extra reading room close to it. The Institute has provided N-List facility for all teachers. They use this facility for their research or for further studies. The Institution has purchased SOUL software from INFLIBNET for library.
- Institution management has arranged to install sufficient CC Cameras in the entire Institution building.
- o The Institution has purchased a generator to deal with the rare problem of power cuts.
- o The Institution authorities have installed a fire extinguisher in the building to avert any adverse calamity.
- Besides computers and LCD Projectors, the Institution has also ample facility of speakers, sound system, audio video aids, microphones, scanners, printers, Xerox machines, pen drives, UPS, USB, Web Camera, Digital camera and CCTV cameras.
- The Institution has a well-planned garden name which is established with the collaboration with students, staff and experts of Forest Department. To protect plants, we have built long fencing wall. The security man as well as peon and gardener take care for the maintenance of it. The financial support for the maintenance of the garden is provided by the management of our institute.
- Total 05 rooms are available for Academic activities. These rooms are connected with Internet access and out of which most of the rooms have Over Head projectors which makes the Institution ICT enable.
- o Our Institution has broad band internet connection with Wi-Fi facility.
- Every year the Government of Gujarat provides tablets at subsidies rate to first-year students of the Institute.
- o The Institution has adequate number of washrooms, NCC office, NSS office, Girls' rest room, Community Hall, Examination Room, Library Reading Room, Seminar Hall, Gymnasium, Girls' rest room, and Mineral Water Facility (RO plant).
- o The entire campus is under CCTV surveillance.

## > 4.1.1 TEACHING-LEARNING FACILITIES AVAILABLE IN INSTITUTION

| Sr No | Name of Facility                                      | No.<br>Available |
|-------|-------------------------------------------------------|------------------|
| 1     | Classrooms                                            | 12               |
| 2     | AV Smart Classrooms                                   | 05               |
| 3     | Home Science Laboratories                             | 03               |
| 4     | Computer Laboratories                                 | 01               |
| 5     | Central Library                                       | 01               |
| 6     | Digital Educational Learning Laboratory(DELL)         | 01               |
| 7     | Examination Room                                      | 01               |
| 8     | Seminar hall/Auditorium                               | 01               |
| 9     | Conference Room/Meeting Room                          |                  |
| 10    | Garden (Viranjalivan)                                 | 01               |
| 11    | Career Guidance (UDISHA- Placement) cell              | 01               |
| 12    | NSS Office                                            | 01               |
| 13    | NCC Office                                            | 01               |
| 14    | Internet Connections                                  | 05               |
| 15    | Campus Wi-Fi System                                   | 01               |
| 16    | Public Addressing System                              | 01               |
| 17    | Tablets At Subsidies Rate for all first year Students | V                |
| 18    | College Dynamic Website                               | 01               |
| 19    | CCTV Surveillance System (43 Camera)                  | 01               |
| 20    | Xerox/Photo Copier facilities                         |                  |