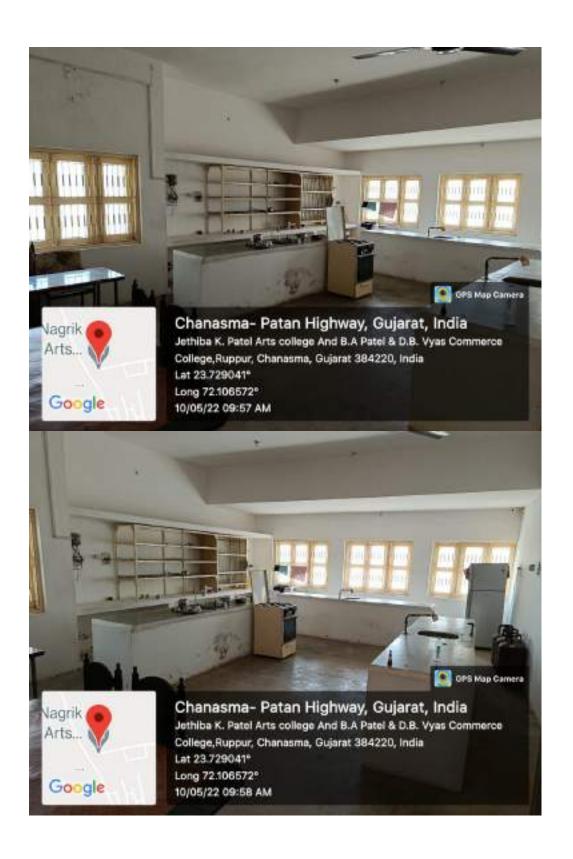

## 4.1.1: The Institution has adequate infrastructure and physical facilities for teaching- learning. viz., classrooms, laboratories, computing equipment etc.

- The Institution has a beautiful huge campus with ample infrastructure. It furnishes adequate infrastructural facilities to fulfill the requirements of the students. Our institute aims at creating an environment of excellence in education through technologically advanced pedagogical tools. It includes huge building in which Administrative office, Arts and Commerce Institution, Library, Computer Centers, Home Science Laboratory exist sufficiently.
- o The Institution is well equipped with the following teaching-learning facilities.
- o There is a well-equipped staff room and all the members of the staff have computer and internet facility. Some portion of the campus has Wi-Fi facility. The faculty members make use of this facility for updating their knowledge and in delivering the lecture.
- o The institution has a well-equipped seminar hall for various academic and cultural activities. It has more than 300 seating capacity and facilitated with LCD projectors, Inter-active board, LCD Screen, Digital podium, Audio System etc.
- o A Central Computer Laboratory with latest computers with LAN and internet facility, Interactive board etc., has been developed for both students as well as teachers.
- The Institution has fully computerized Central Library having an extra reading room close to it. The Institute has provided N-List facility for all teachers. They use this facility for their research or for further studies. The Institution has purchased SOUL software from INFLIBNET for library.
- Institution management has arranged to install sufficient CC Cameras in the entire Institution building.
- o The Institution has purchased a generator to deal with the rare problem of power cuts.
- o The Institution authorities have installed a fire extinguisher in the building to avert any adverse calamity.
- Besides computers and LCD Projectors, the Institution has also ample facility of speakers, sound system, audio video aids, microphones, scanners, printers, Xerox machines, pen drives, UPS, USB, Web Camera, Digital camera and CCTV cameras.
- The Institution has a well-planned garden name which is established with the collaboration with students, staff and experts of Forest Department. To protect plants, we have built long fencing wall. The security man as well as peon and gardener take care for the maintenance of it. The financial support for the maintenance of the garden is provided by the management of our institute.
- Total 05 rooms are available for Academic activities. These rooms are connected with Internet access and out of which most of the rooms have Over Head projectors which makes the Institution ICT enable.
- o Our Institution has broad band internet connection with Wi-Fi facility.
- Every year the Government of Gujarat provides tablets at subsidies rate to first-year students of the Institute.
- o The Institution has adequate number of washrooms, NCC office, NSS office, Girls' rest room, Community Hall, Examination Room, Library Reading Room, Seminar Hall, Gymnasium, Girls' rest room, and Mineral Water Facility (RO plant).
- o The entire campus is under CCTV surveillance.

## > 4.1.1 TEACHING-LEARNING FACILITIES AVAILABLE IN INSTITUTION

| Sr No | Name of Facility                                      | No.<br>Available |
|-------|-------------------------------------------------------|------------------|
| 1     | Classrooms                                            | 12               |
| 2     | AV Smart Classrooms                                   | 05               |
| 3     | Home Science Laboratories                             | 03               |
| 4     | Computer Laboratories                                 | 01               |
| 5     | Central Library                                       | 01               |
| 6     | Digital Educational Learning Laboratory(DELL)         | 01               |
| 7     | Examination Room                                      | 01               |
| 8     | Seminar hall/Auditorium                               | 01               |
| 9     | Conference Room/Meeting Room                          |                  |
| 10    | Garden (Viranjalivan)                                 | 01               |
| 11    | Career Guidance (UDISHA- Placement) cell              | 01               |
| 12    | NSS Office                                            | 01               |
| 13    | NCC Office                                            | 01               |
| 14    | Internet Connections                                  | 05               |
| 15    | Campus Wi-Fi System                                   | 01               |
| 16    | Public Addressing System                              | 01               |
| 17    | Tablets At Subsidies Rate for all first year Students | V                |
| 18    | College Dynamic Website                               | 01               |
| 19    | CCTV Surveillance System (43 Camera)                  | 01               |
| 20    | Xerox/Photo Copier facilities                         |                  |