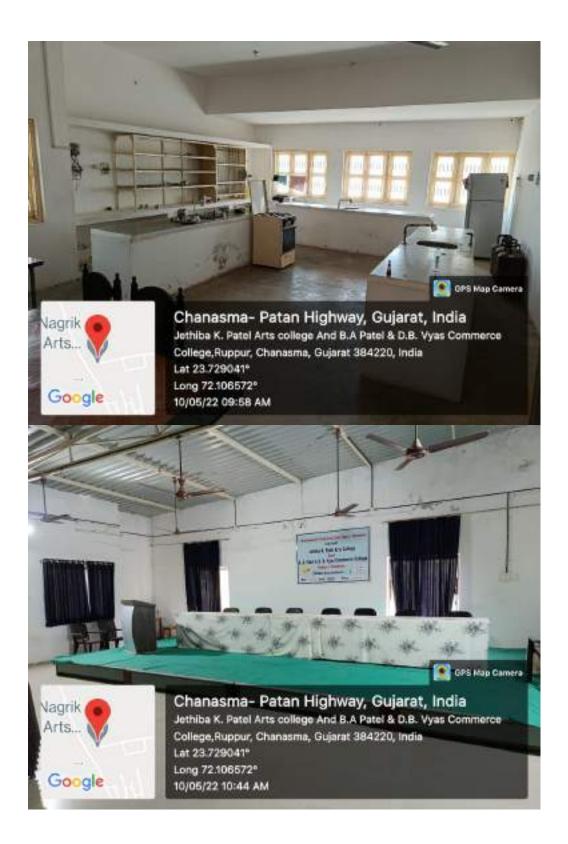

## 4.1.2 FACILITIES FOR SPORTS AND CULTURAL ACTIVITIES AVAILABLE IN INSTITUTION

| Sr No | Facility                                    | No           |
|-------|---------------------------------------------|--------------|
| 1     | Out-door Play ground                        |              |
|       | 1 Cricket                                   | 01           |
|       | 2 Foot boll                                 | 01           |
|       | 3 Volley ball                               | 02           |
|       | 4 Basket ball                               | 01           |
|       | 5 Soft ball                                 | 01           |
|       | 6 Hand ball                                 | 01           |
|       | 7 Net ball                                  | 01           |
|       | 8 Kabaddy                                   | 02           |
|       | 9 Ball badminton                            | 02           |
|       | 10 Kho-Kho                                  | 02           |
| 2     | In-door Play                                |              |
|       | 1. Table-Tennis                             | $\checkmark$ |
|       | 2. Chess                                    | √            |
|       | 3. Carom                                    | √            |
|       | 4. Cards                                    | $\checkmark$ |
| 3     | Indoor Gymnasium                            | 01           |
| 4     | Outdoor Gym (Garden Gym)                    | 01           |
| 5     | Sports Office                               | 01           |
| 6     | Seminar Hall/Auditorium                     | 01           |
| 7     | Multiple Use Stage for Cultural Activities  | 01           |
| 8     | NSS Office                                  | 01           |
| 9     | NCC Office                                  | 01           |
| 10    | Various Instruments for Cultural Activities | $\checkmark$ |