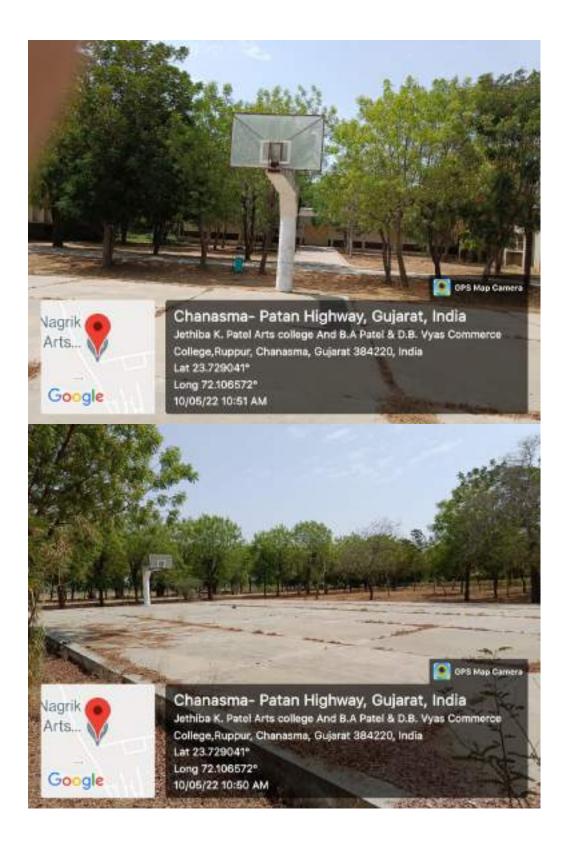

4.1.2: The Institution has adequate facilities for cultural activities, sports, games (indoor, outdoor), gymnasium, yoga centre etc.

## 4.1.2 FACILITIES FOR SPORTS AND CULTURAL ACTIVITIES AVAILABLE IN INSTITUTION

| Sr No | Facility                                    | No           |
|-------|---------------------------------------------|--------------|
| 1     | Out-door Play ground                        |              |
|       | 1 Cricket                                   | 01           |
|       | 2 Foot boll                                 | 01           |
|       | 3 Volley ball                               | 02           |
|       | 4 Basket ball                               | 01           |
|       | 5 Soft ball                                 | 01           |
|       | 6 Hand ball                                 | 01           |
|       | 7 Net ball                                  | 01           |
|       | 8 Kabaddy                                   | 02           |
|       | 9 Ball badminton                            | 02           |
|       | 10 Kho-Kho                                  | 02           |
| 2     | In-door Play                                |              |
|       | 1. Table-Tennis                             | $\checkmark$ |
|       | 2. Chess                                    | √            |
|       | 3. Carom                                    | √            |
|       | 4. Cards                                    | $\checkmark$ |
| 3     | Indoor Gymnasium                            | 01           |
| 4     | Outdoor Gym (Garden Gym)                    | 01           |
| 5     | Sports Office                               | 01           |
| 6     | Seminar Hall/Auditorium                     | 01           |
| 7     | Multiple Use Stage for Cultural Activities  | 01           |
| 8     | NSS Office                                  | 01           |
| 9     | NCC Office                                  | 01           |
| 10    | Various Instruments for Cultural Activities | $\checkmark$ |