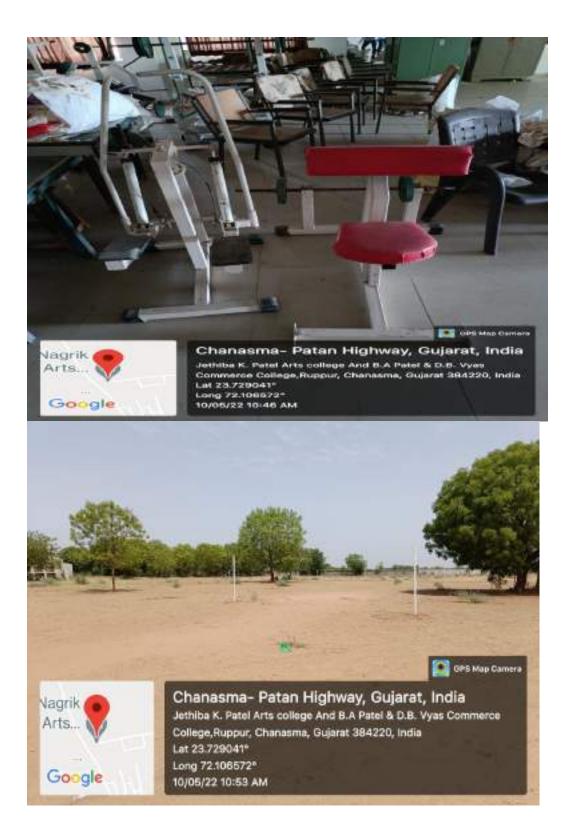

## 4.1.2 FACILITIES FOR SPORTS AND CULTURAL ACTIVITIES AVAILABLE IN INSTITUTION

| Sr No | Facility                                    | No           |
|-------|---------------------------------------------|--------------|
| 1     | Out-door Play ground                        |              |
|       | 1 Cricket                                   | 01           |
|       | 2 Foot boll                                 | 01           |
|       | 3 Volley ball                               | 02           |
|       | 4 Basket ball                               | 01           |
|       | 5 Soft ball                                 | 01           |
|       | 6 Hand ball                                 | 01           |
|       | 7 Net ball                                  | 01           |
|       | 8 Kabaddy                                   | 02           |
|       | 9 Ball badminton                            | 02           |
|       | 10 Kho-Kho                                  | 02           |
| 2     | In-door Play                                |              |
|       | 1. Table-Tennis                             | $\checkmark$ |
|       | 2. Chess                                    | √            |
|       | 3. Carom                                    | √            |
|       | 4. Cards                                    | $\checkmark$ |
| 3     | Indoor Gymnasium                            | 01           |
| 4     | Outdoor Gym (Garden Gym)                    | 01           |
| 5     | Sports Office                               | 01           |
| 6     | Seminar Hall/Auditorium                     | 01           |
| 7     | Multiple Use Stage for Cultural Activities  | 01           |
| 8     | NSS Office                                  | 01           |
| 9     | NCC Office                                  | 01           |
| 10    | Various Instruments for Cultural Activities | $\checkmark$ |