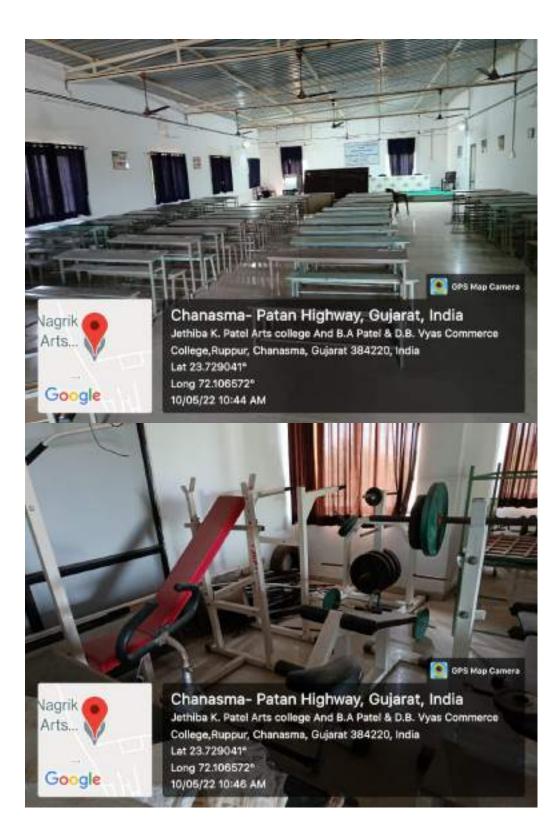

## 4.1.2 FACILITIES FOR SPORTS AND CULTURAL ACTIVITIES AVAILABLE IN INSTITUTION

| Sr No | Facility                                    | No           |
|-------|---------------------------------------------|--------------|
| 1     | Out-door Play ground                        |              |
|       | 1 Cricket                                   | 01           |
|       | 2 Foot boll                                 | 01           |
|       | 3 Volley ball                               | 02           |
|       | 4 Basket ball                               | 01           |
|       | 5 Soft ball                                 | 01           |
|       | 6 Hand ball                                 | 01           |
|       | 7 Net ball                                  | 01           |
|       | 8 Kabaddy                                   | 02           |
|       | 9 Ball badminton                            | 02           |
|       | 10 Kho-Kho                                  | 02           |
| 2     | In-door Play                                |              |
|       | 1. Table-Tennis                             | $\checkmark$ |
|       | 2. Chess                                    | √            |
|       | 3. Carom                                    | √            |
|       | 4. Cards                                    | $\checkmark$ |
| 3     | Indoor Gymnasium                            | 01           |
| 4     | Outdoor Gym (Garden Gym)                    | 01           |
| 5     | Sports Office                               | 01           |
| 6     | Seminar Hall/Auditorium                     | 01           |
| 7     | Multiple Use Stage for Cultural Activities  | 01           |
| 8     | NSS Office                                  | 01           |
| 9     | NCC Office                                  | 01           |
| 10    | Various Instruments for Cultural Activities | $\checkmark$ |