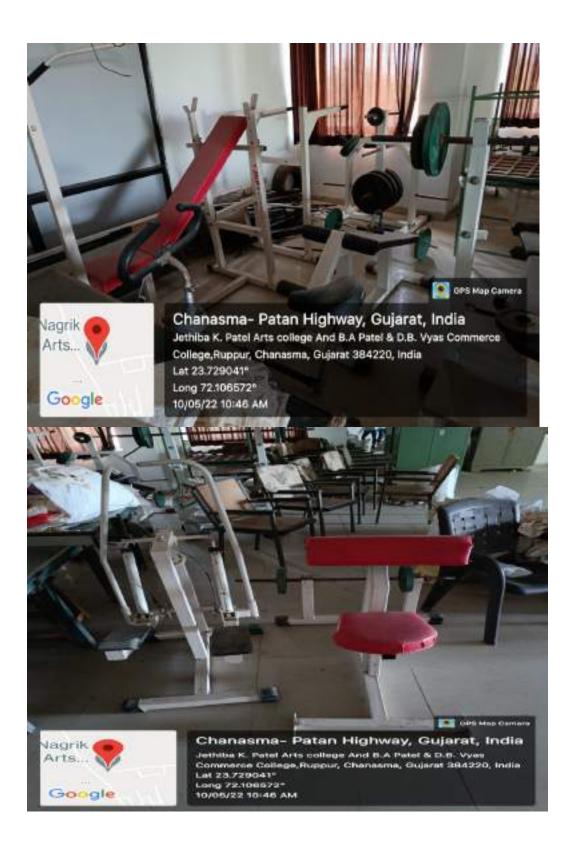

4.1.2: The Institution has adequate facilities for cultural activities, sports, games (indoor, outdoor), gymnasium, yoga centre etc.

## 4.1.2 FACILITIES FOR SPORTS AND CULTURAL ACTIVITIES AVAILABLE IN INSTITUTION

| Sr No | Facility                                    | No           |
|-------|---------------------------------------------|--------------|
| 1     | Out-door Play ground                        |              |
|       | 1 Cricket                                   | 01           |
|       | 2 Foot boll                                 | 01           |
|       | 3 Volley ball                               | 02           |
|       | 4 Basket ball                               | 01           |
|       | 5 Soft ball                                 | 01           |
|       | 6 Hand ball                                 | 01           |
|       | 7 Net ball                                  | 01           |
|       | 8 Kabaddy                                   | 02           |
|       | 9 Ball badminton                            | 02           |
|       | 10 Kho-Kho                                  | 02           |
| 2     | In-door Play                                |              |
|       | 1. Table-Tennis                             | $\checkmark$ |
|       | 2. Chess                                    | √            |
|       | 3. Carom                                    | √            |
|       | 4. Cards                                    | $\checkmark$ |
| 3     | Indoor Gymnasium                            | 01           |
| 4     | Outdoor Gym (Garden Gym)                    | 01           |
| 5     | Sports Office                               | 01           |
| 6     | Seminar Hall/Auditorium                     | 01           |
| 7     | Multiple Use Stage for Cultural Activities  | 01           |
| 8     | NSS Office                                  | 01           |
| 9     | NCC Office                                  | 01           |
| 10    | Various Instruments for Cultural Activities | $\checkmark$ |