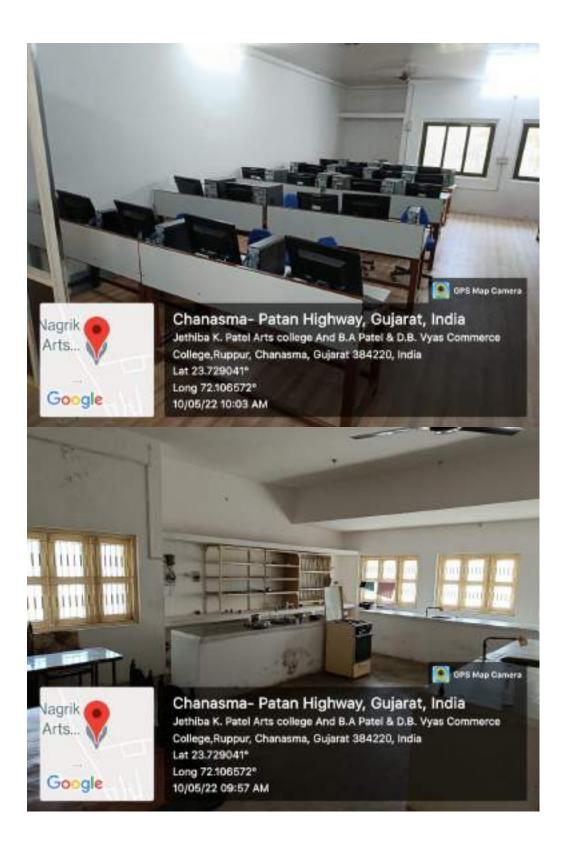

## 4.1.2 FACILITIES FOR SPORTS AND CULTURAL ACTIVITIES AVAILABLE IN INSTITUTION

| Sr No | Facility                                    | No           |
|-------|---------------------------------------------|--------------|
| 1     | Out-door Play ground                        |              |
|       | 1 Cricket                                   | 01           |
|       | 2 Foot boll                                 | 01           |
|       | 3 Volley ball                               | 02           |
|       | 4 Basket ball                               | 01           |
|       | 5 Soft ball                                 | 01           |
|       | 6 Hand ball                                 | 01           |
|       | 7 Net ball                                  | 01           |
|       | 8 Kabaddy                                   | 02           |
|       | 9 Ball badminton                            | 02           |
|       | 10 Kho-Kho                                  | 02           |
| 2     | In-door Play                                |              |
|       | 1. Table-Tennis                             | $\checkmark$ |
|       | 2. Chess                                    | √            |
|       | 3. Carom                                    | √            |
|       | 4. Cards                                    | $\checkmark$ |
| 3     | Indoor Gymnasium                            | 01           |
| 4     | Outdoor Gym (Garden Gym)                    | 01           |
| 5     | Sports Office                               | 01           |
| 6     | Seminar Hall/Auditorium                     | 01           |
| 7     | Multiple Use Stage for Cultural Activities  | 01           |
| 8     | NSS Office                                  | 01           |
| 9     | NCC Office                                  | 01           |
| 10    | Various Instruments for Cultural Activities | $\checkmark$ |