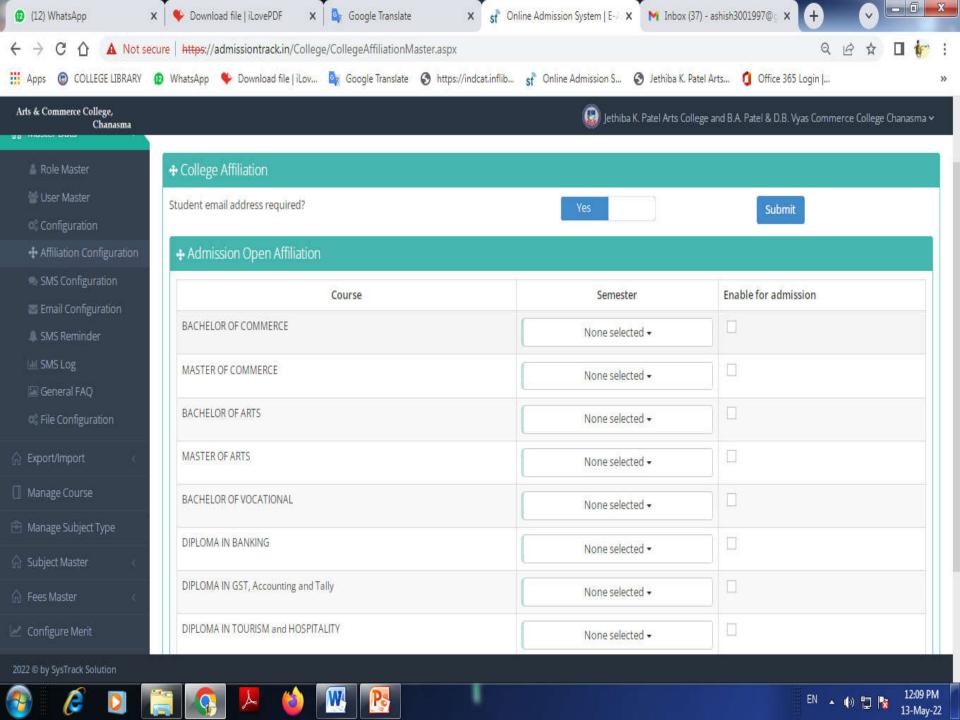

- 6.2.3 Implementation of e-governance in areas of operation (4)
- 1. Administration, 2. Finance and Accounts, 3. Student Admission and Support, 4. Examination

| Areas of e-governance         | Year of implementation |
|-------------------------------|------------------------|
| Administration                | 2015-16 & 2017-18      |
| Finance and Accounts          | 2015-16 & 2017-18      |
| Student Admission and Support | 2015-16 & 2017-18      |
| Examination                   | 2015-16 & 2017-18      |











































































#### SysTrack Solution Private Limited

FF#11-12,DARSHANAM ELITE, SUN PHARMA
ROAD, ATLADARA, VADODARA, GUJARAT - INDIA
+91-265-268-1161,+91-991-677-9748

WWW.SYS-TRACK.COM
CIN NO. U72200GJ2014PTC080935

13.32

## TAX INVOICE

INVOICE # G007/18-19
PAN NUMBER:- AAVCS2464G
GST NUMBER:- 24AAVCS2464G1Z1
STATE CODE:24, STATE NAME:GUJARAT
INVOICE DATE JUNE 9, 2018

#### To:

JETHIBA K. PATEL ARTS COLLEGE & B.A. PATEL & D.B. VYAS COMMERCE COLLEGE

Chanasma-Patan Highway At.Po. CHANASMA - 384 220, Dist. PATAN, Gujarat (India) +91- +91 2734 222323

#### **Our Bank Details:**

Bank Name: Corporation Bank.

Bank Branch: Vadodara-Atladara Sun Pharma A/C Name: SYSTRACK SOLUTION PVT LTD.

A/C Type: Current Account A/C No: 317601601150004 IFSC