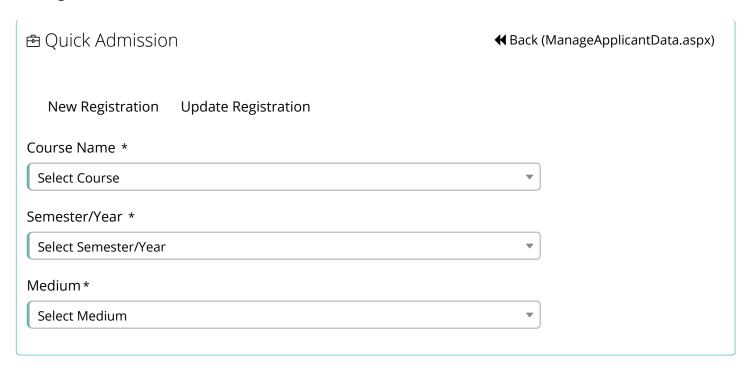

ter        |      |  |
| DIPLOMA IN BANKING           |                   | Semester        |      |  |
| DIPLOMA IN GST, Accounti     | ng And Tally      | Semester        |      |  |
| DIPLOMA IN TOURISM And       | HOSPITALITY       | Semester        |      |  |
| MASTER OF ARTS               |                   | Semester        |      |  |
| MASTER OF COMMERCE           |                   | Semester        |      |  |
| howing 1 to 8 of 8 entries   |                   | First 〈 ›       | Last |  |

Dashboard

**=** ~

O Total All Admission

VIEW MORE (MISREPORTS.ASPX)

# ACTIVE USER(S)

COUNT

 $\mathbf{S}$ 

### APPROVED APPLICATION

COUNT

√ (

# PENDING APPLICATION

COUNT

K 0

### FEES COLLECTED

COUNT

• O

#### CANCELLED APPLICATION

COUNT

<sup>©</sup> (

## Manage Admission







**✓** Submit