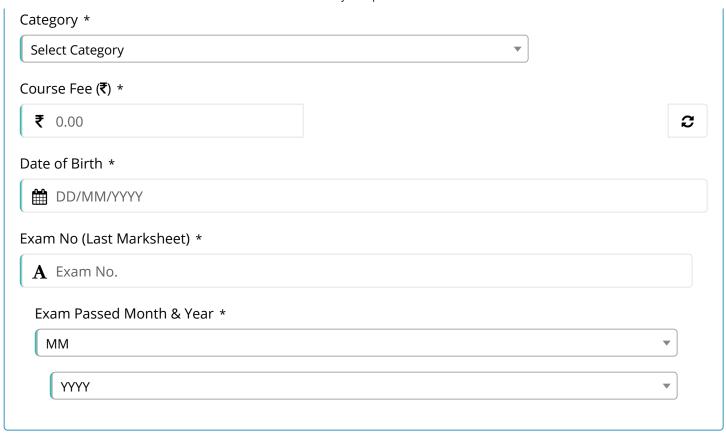

|      |  |
| DIPLOMA IN BANKING           |                   | Semester        |      |  |
| DIPLOMA IN GST, Accounti     | ng And Tally      | Semester        |      |  |
| DIPLOMA IN TOURISM And       | HOSPITALITY       | Semester        |      |  |
| MASTER OF ARTS               |                   | Semester        |      |  |
| MASTER OF COMMERCE           |                   | Semester        |      |  |
| howing 1 to 8 of 8 entries   |                   | First 〈 ›       | Last |  |

Dashboard

**=** ~

O Total All Admission

VIEW MORE (MISREPORTS.ASPX)

# ACTIVE USER(S)

COUNT

 $\mathbf{S}$ 

### APPROVED APPLICATION

COUNT

√ (

# PENDING APPLICATION

COUNT

K 0

### FEES COLLECTED

COUNT

• O

#### CANCELLED APPLICATION

COUNT

<sup>©</sup> (

## Manage Admission







**✓** Submit