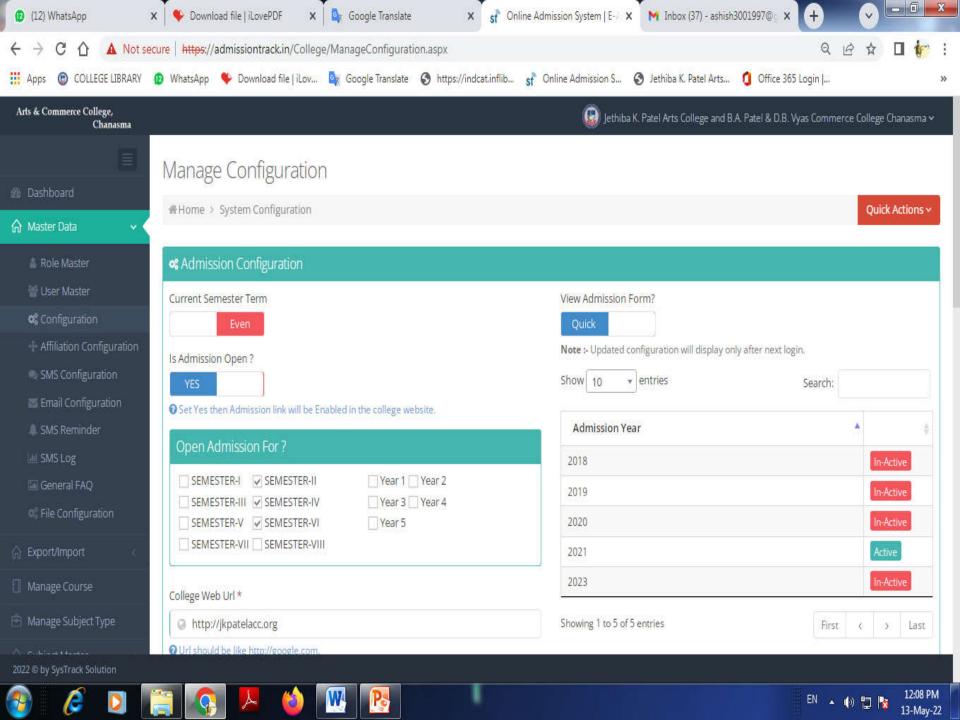

- 6.2.3 Implementation of e-governance in areas of operation (4)
- 1. Administration, 2. Finance and Accounts, 3. Student Admission and Support, 4. Examination

| Areas of e-governance         | Year of implementation |
|-------------------------------|------------------------|
| Administration                | 2015-16 & 2017-18      |
| Finance and Accounts          | 2015-16 & 2017-18      |
| Student Admission and Support | 2015-16 & 2017-18      |
| Examination                   | 2015-16 & 2017-18      |











































































#### SysTrack Solution Private Limited

FF#11-12,DARSHANAM ELITE, SUN PHARMA
ROAD, ATLADARA, VADODARA, GUJARAT - INDIA
+91-265-268-1161,+91-991-677-9748

WWW.SYS-TRACK.COM
CIN NO. U72200GJ2014PTC080935

13.32

## TAX INVOICE

INVOICE # G007/18-19
PAN NUMBER:- AAVCS2464G
GST NUMBER:- 24AAVCS2464G1Z1
STATE CODE:24, STATE NAME:GUJARAT
INVOICE DATE JUNE 9, 2018

#### To:

JETHIBA K. PATEL ARTS COLLEGE & B.A. PATEL & D.B. VYAS COMMERCE COLLEGE

Chanasma-Patan Highway At.Po. CHANASMA - 384 220, Dist. PATAN, Gujarat (India) +91- +91 2734 222323

#### **Our Bank Details:**

Bank Name: Corporation Bank.

Bank Branch: Vadodara-Atladara Sun Pharma A/C Name: SYSTRACK SOLUTION PVT LTD.

A/C Type: Current Account A/C No: 317601601150004 IFS