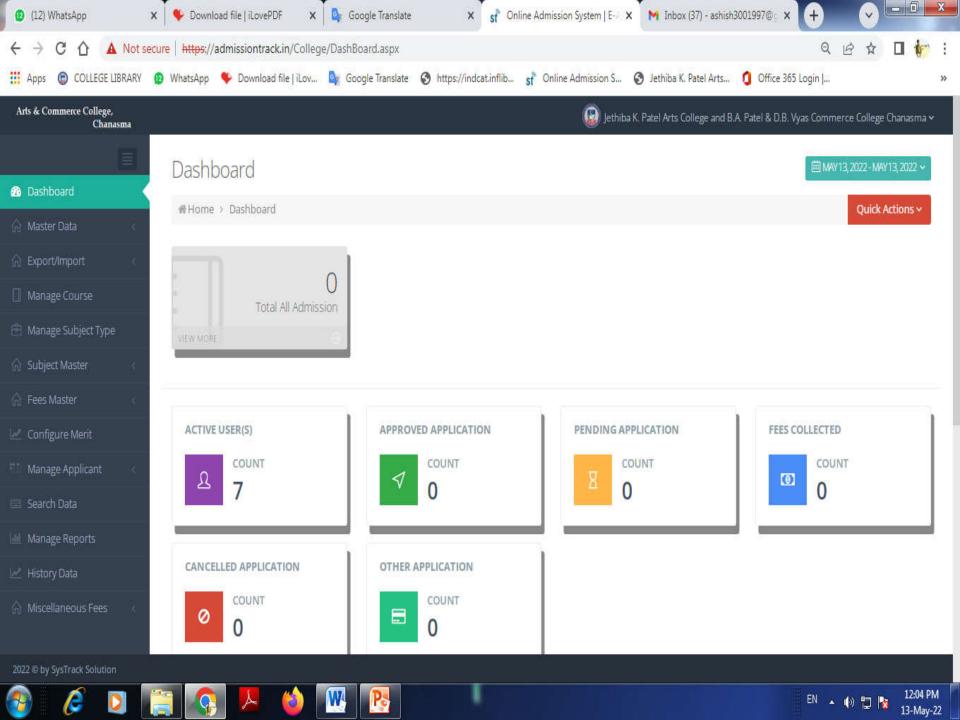

Dashboard

**=** ~

O Total All Admission

VIEW MORE (MISREPORTS.ASPX)

# ACTIVE USER(S)

COUNT

 $\mathbf{S}$ 

### APPROVED APPLICATION

COUNT

√ (

# PENDING APPLICATION

COUNT

K 0

### FEES COLLECTED

COUNT

• O

#### CANCELLED APPLICATION

COUNT

<sup>©</sup> (