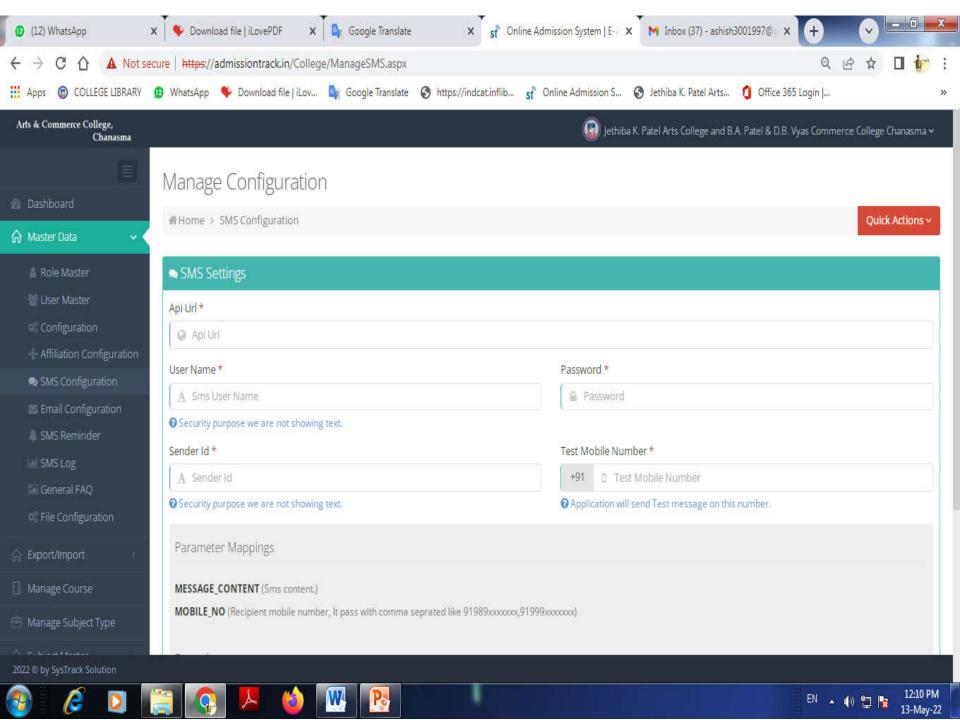

- 6.2.3 Implementation of e-governance in areas of operation (4)
- 1. Administration, 2. Finance and Accounts, 3. Student Admission and Support, 4. Examination

| Areas of e-governance         | Year of implementation |
|-------------------------------|------------------------|
| Administration                | 2015-16 & 2017-18      |
| Finance and Accounts          | 2015-16 & 2017-18      |
| Student Admission and Support | 2015-16 & 2017-18      |
| Examination                   | 2015-16 & 2017-18      |











































































#### SysTrack Solution Private Limited

FF#11-12,DARSHANAM ELITE, SUN PHARMA
ROAD, ATLADARA, VADODARA, GUJARAT - INDIA
+91-265-268-1161,+91-991-677-9748

WWW.SYS-TRACK.COM
CIN NO. U72200GJ2014PTC080935

13.32

## TAX INVOICE

INVOICE # G007/18-19
PAN NUMBER:- AAVCS2464G
GST NUMBER:- 24AAVCS2464G1Z1
STATE CODE:24, STATE NAME:GUJARAT
INVOICE DATE JUNE 9, 2018

#### To:

JETHIBA K. PATEL ARTS COLLEGE & B.A. PATEL & D.B. VYAS COMMERCE COLLEGE

Chanasma-Patan Highway At.Po. CHANASMA - 384 220, Dist. PATAN, Gujarat (India) +91- +91 2734 222323

#### **Our Bank Details:**

Bank Name: Corporation Bank.

Bank Branch: Vadodara-Atladara Sun Pharma A/C Name: SYSTRACK SOLUTION PVT LTD.

A/C Type: Current Account A/C No: 317601601150004 IFSC CO