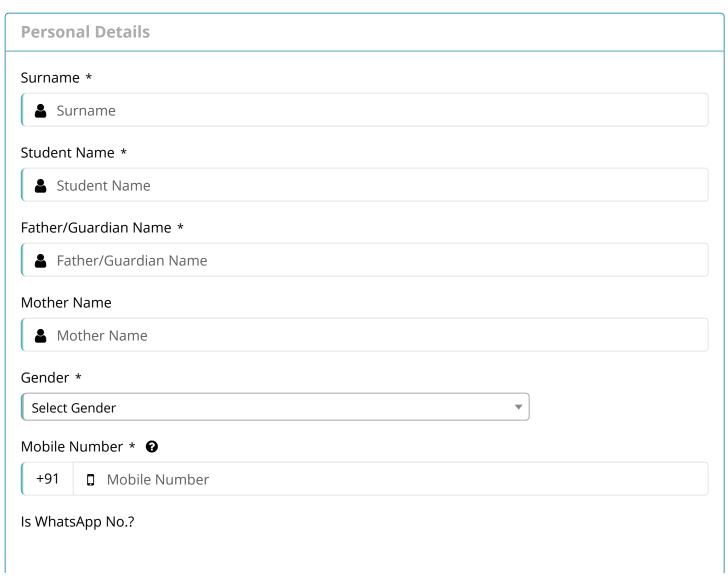

r        |      |  |
| DIPLOMA IN BANKING           |                   | Semester        |      |  |
| DIPLOMA IN GST, Accounti     | ng And Tally      | Semester        |      |  |
| DIPLOMA IN TOURISM And       | HOSPITALITY       | Semester        |      |  |
| MASTER OF ARTS               |                   | Semester        |      |  |
| MASTER OF COMMERCE           |                   | Semester        |      |  |
| howing 1 to 8 of 8 entries   |                   | First 〈 ›       | Last |  |

Dashboard

**=** ~

O Total All Admission

VIEW MORE (MISREPORTS.ASPX)

# ACTIVE USER(S)

COUNT

 $\mathbf{S}$ 

### APPROVED APPLICATION

COUNT

√ (

# PENDING APPLICATION

COUNT

K 0

### FEES COLLECTED

COUNT

• O

#### CANCELLED APPLICATION

COUNT

<sup>©</sup> (

## Manage Admission







**✓** Submit