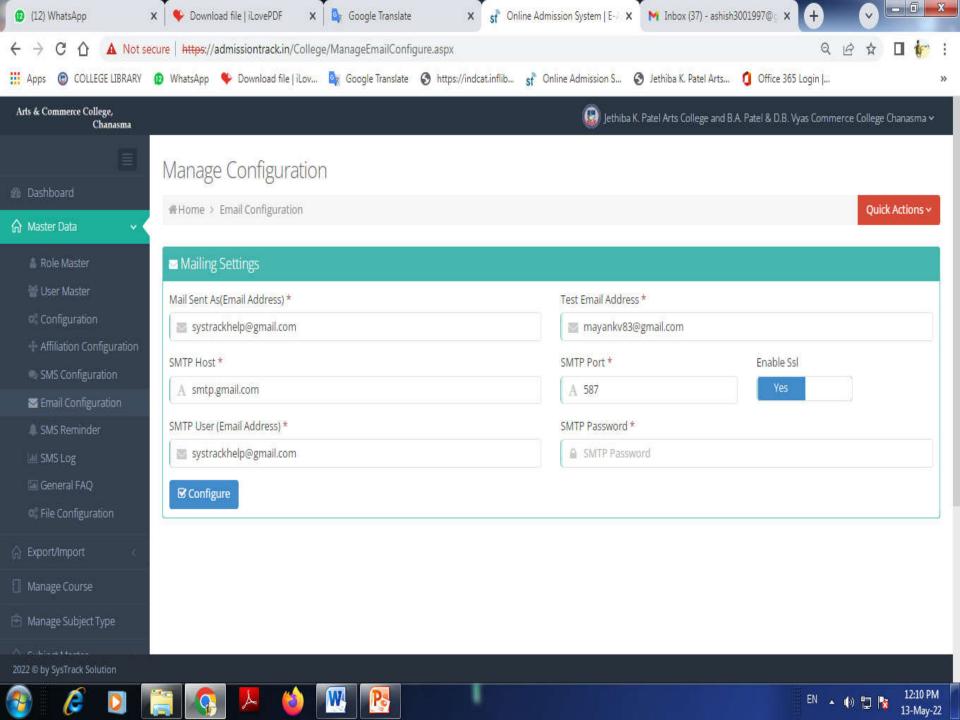

- 6.2.3 Implementation of e-governance in areas of operation (4)
- 1. Administration, 2. Finance and Accounts, 3. Student Admission and Support, 4. Examination

| Areas of e-governance         | Year of implementation |
|-------------------------------|------------------------|
| Administration                | 2015-16 & 2017-18      |
| Finance and Accounts          | 2015-16 & 2017-18      |
| Student Admission and Support | 2015-16 & 2017-18      |
| Examination                   | 2015-16 & 2017-18      |











































































#### SysTrack Solution Private Limited

FF#11-12,DARSHANAM ELITE, SUN PHARMA
ROAD, ATLADARA, VADODARA, GUJARAT - INDIA
+91-265-268-1161,+91-991-677-9748

WWW.SYS-TRACK.COM
CIN NO. U72200GJ2014PTC080935

13.32

## TAX INVOICE

INVOICE # G007/18-19
PAN NUMBER:- AAVCS2464G
GST NUMBER:- 24AAVCS2464G1Z1
STATE CODE:24, STATE NAME:GUJARAT
INVOICE DATE JUNE 9, 2018

#### To:

JETHIBA K. PATEL ARTS COLLEGE & B.A. PATEL & D.B. VYAS COMMERCE COLLEGE

Chanasma-Patan Highway At.Po. CHANASMA - 384 220, Dist. PATAN, Gujarat (India) +91- +91 2734 222323

#### **Our Bank Details:**

Bank Name: Corporation Bank.

Bank Branch: Vadodara-Atladara Sun Pharma A/C Name: SYSTRACK SOLUTION PVT LTD.

A/C Type: Current Account A/C No: 317601601150004 IFSC CODE