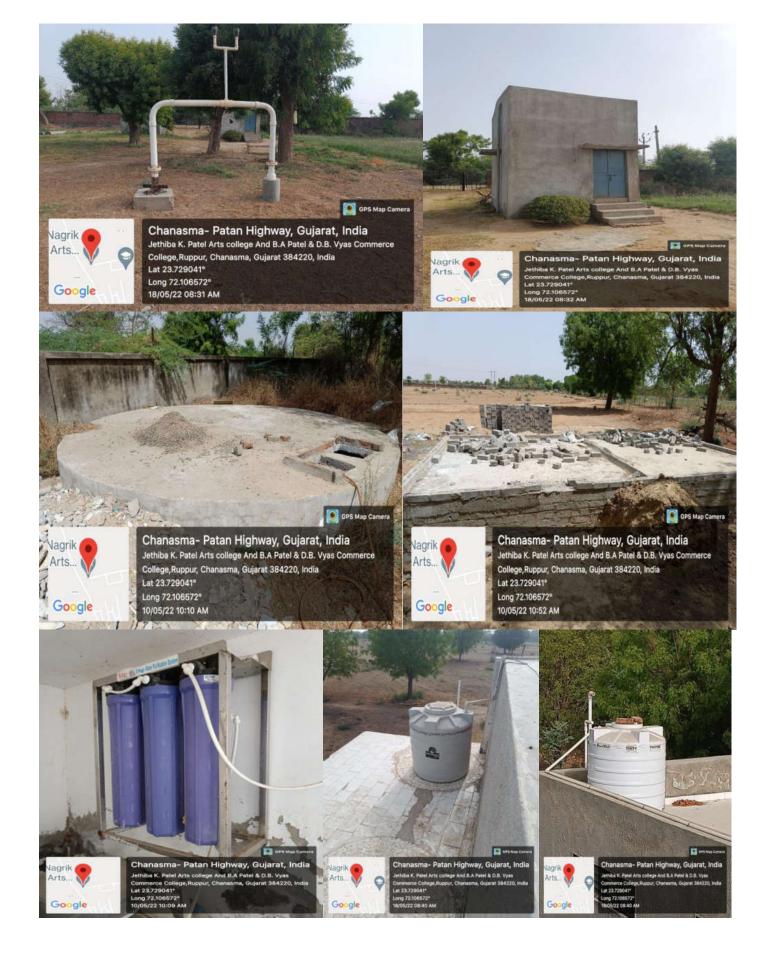

We Have Bore-well system in the campus, For Rain Water Harvesting recently constructed a big well type tank of 20000 Ltr behind college building. For Drinking water supply and sanitation we a big underground tank and four overhead tank of total 12000 ltrs. We have RO system plant with Cold water System for Drinking water. We have also water distribution system in Main Building, Home science lab., wash rooms, toilets. Some of Geo Tag Photographs are as Under.